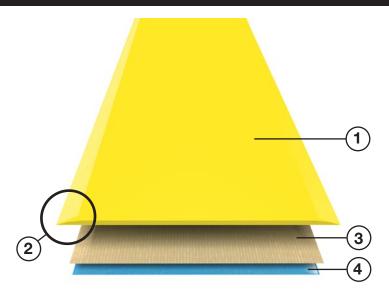

### **About Floor Tape**

What makes a good floor tape? Let's start from the top:

- **1. Tape Material.** The material used for floor tape should maintain its functioning power through chemical and grease spills, truck and forklift traffic, and even pallet wear and tear.
- **2. Contoured edges.** Contoured/beveled edges create a smoother transition so forklift forks don't snag and pull up the tape.
- **3. Industrial adhesive.** The adhesive should be aggressive enough to cling to porous and non-porous surfaces.
- **4. Removable liner.** A removable liner makes installation of the floor tape easier. The installer can cut the tape to the desired length and position them with the liner in place. This makes it possible to very accurately place the tape before removing the liner to expose the adhesive.