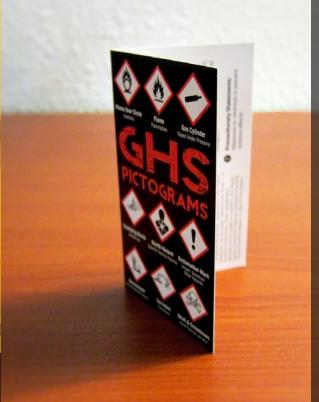

### Warehouse

Managing foot traffic, pedestrian traffic, as well as signage on storage racks, equipment and machinery is essential to a smooth running warehouse. You will use the greatest variety of visual devices in this location.

|                   |     | Warehouse cont'd |
|-------------------|-----|------------------|
| Traffic direction |     |                  |
| Type of sign      | Qty | Location         |
|                   |     |                  |
|                   |     |                  |
|                   |     |                  |
|                   |     |                  |
|                   |     |                  |
|                   |     |                  |
|                   |     |                  |
|                   |     |                  |
|                   |     |                  |
|                   |     |                  |
|                   |     |                  |
|                   |     |                  |
|                   |     |                  |
|                   |     |                  |
|                   |     |                  |
|                   |     |                  |
| Forklift specific |     |                  |
| Type of sign      | Qty | Location         |
|                   | ,   |                  |
|                   |     |                  |
|                   |     |                  |
|                   |     |                  |
|                   |     |                  |
|                   |     |                  |
|                   |     |                  |
|                   |     |                  |
|                   |     |                  |
|                   |     |                  |
|                   |     |                  |
|                   |     |                  |
|                   |     |                  |