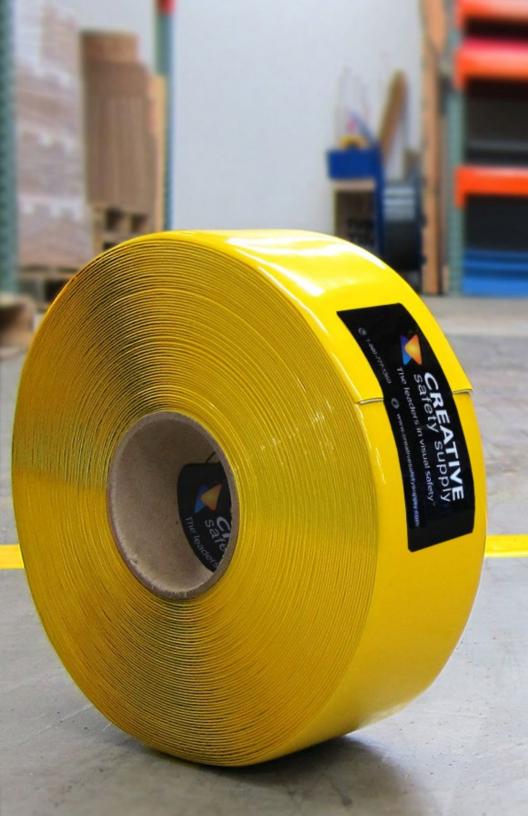

### **About Floor Tape**

What makes a good floor tape? Let's start from the top:

- **1. Tape Material.** The material used for floor tape should maintain its functioning power through chemical and grease spills, truck and forklift traffic, and even pallet wear and tear.
- **2. Contoured edges.** Contoured/beveled edges create a smoother transition so forklift forks don't snag and pull up the tape.
- **3. Industrial adhesive.** The adhesive should be aggressive enough to cling to porous and non-porous surfaces.
- **4. Removable liner.** A removable liner makes installation of the floor tape easier. The installer can cut the tape to the desired length and position them with the liner in place. This makes it possible to very accurately place the tape before removing the liner to expose the adhesive.

### Floor Marking

Warehouses and other facilities need floor marking for safety and to protect equipment and inventory. Floor tape is an excellent, long term solution.

Additionally, floor signs may be useful in places where vertical mounting is not convenient.

For more information about floor marking, please call Creative Safety Supply at 866-777-1360 or download our free Floor Marking Guide at cslinks.co/FloorGuide.

| Floor tape |            |                    |
|------------|------------|--------------------|
| Tape color | Tape width | Linear feet needed |
|            |            |                    |
|            |            |                    |
|            |            |                    |
|            |            |                    |
|            |            |                    |
| -          |            |                    |
|            |            |                    |
|            |            |                    |
|            |            |                    |
|            |            |                    |
|            |            |                    |
|            |            |                    |
|            |            |                    |
|            |            |                    |
|            |            |                    |
|            |            |                    |
|            |            |                    |
|            |            |                    |
|            |            |                    |
|            |            |                    |
|            |            |                    |
|            |            |                    |

# Other floor marking tapes just can't compare.

- Resistant to damage from forklifts, trucks, and other equipment
- Easy to apply, easy to clean
- Several varieties to best fit your application

I've personal laid down thousands of feet of floor tape and I can confidently say nothing compares to SafetyTac floor tape. The tapered edge stands up to relentless punishment and the tape lays out straighter than any other product we've tried. The best part is that a year later our markings are still bright and clean. Thank you for producing a product that final meets our needs. - Chris C., Mfg Engineer, Aftech