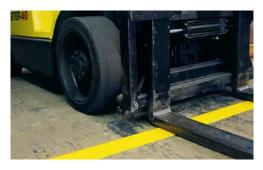

### Floor Marking

Warehouses and other facilities need floor marking for safety and to protect equipment and inventory. Floor tape is an excellent, long term solution.

Additionally, floor signs may be useful in places where vertical mounting is not convenient.

For more information about floor marking, please call Creative Safety Supply at 866-777-1360 or download our free Floor Marking Guide at cslinks.co/FloorGuide.

| Floor tape |            |                    |
|------------|------------|--------------------|
| Tape color | Tape width | Linear feet needed |
|            |            |                    |
|            |            |                    |
|            |            |                    |
|            |            |                    |
|            |            |                    |
| -          |            |                    |
|            |            |                    |
|            |            |                    |
|            |            |                    |
|            |            |                    |
|            |            |                    |
|            |            |                    |
|            |            |                    |
|            |            |                    |
|            |            |                    |
|            |            |                    |
|            |            |                    |
|            |            |                    |
|            |            |                    |
|            |            |                    |
|            |            |                    |
|            |            |                    |