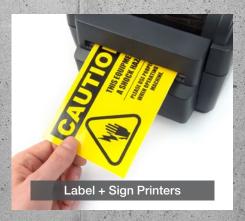

### **About Industrial Label Printers**

Label printing may seem like such a small component of a business practice, but it can truly yield BIG results.

When work environments are labeled effectively, employees work safer and processes run smoother. In addition, OSHA, NFPA, and ANSI compliance can also be achieved with appropriate facility labeling.

Printing labels right in-house allows you to customize them as desired, and is more affordable and more efficient than buying them elsewhere.

Be sure to select a printer that meets your labeling needs. A good printer should:

- be high quality with a good warranty.
- have software that is easy to understand so you can get up to speed quickly.
- be able to print labels in dimensions that are useful to your business.
- be easy to connect, operate and load ribbon and print supply.

# Print professional signs and labels from any computer.

- Lifetime Warranty and Support
- Free shipping on orders to US/Can\*
- Save up to 75% vs other methods

\*Some restrictions may apply

- Safety
  - Lean & 5S
- ✓ OSHA
- Pipe Marking
- GHS & NFPA
- Arc Flash
- Warehouse
  - ...and more