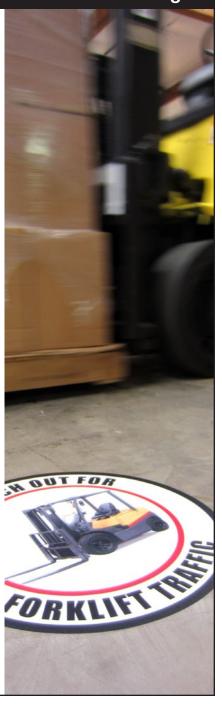

### Floor Marking

Warehouses and other facilities need floor marking for safety and to protect equipment and inventory. Floor tape is an excellent, long term solution.

Additionally, floor signs may be useful in places where vertical mounting is not convenient.

For more information about floor marking, please call Creative Safety Supply at 866-777-1360 or download our free Floor Marking Guide at cslinks.co/FloorGuide.

| Floor tape |            |                    |
|------------|------------|--------------------|
| Tape color | Tape width | Linear feet needed |
|            |            |                    |
|            |            |                    |
|            |            |                    |
|            |            |                    |
|            |            |                    |
| -          |            |                    |
|            |            |                    |
|            |            |                    |
|            |            |                    |
|            |            |                    |
|            |            |                    |
|            |            |                    |
|            |            |                    |
|            |            |                    |
|            |            |                    |
|            |            |                    |
|            |            |                    |
|            |            |                    |
|            |            |                    |
|            |            |                    |
|            |            |                    |
|            |            |                    |