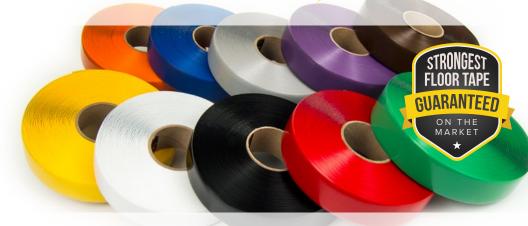

# **SAFETYTAC®**

# Other floor marking tapes just can't compare.

- Resistant to damage from forklifts, trucks, and other equipment
- Easy to apply, easy to clean
- Several varieties to best fit your application

I've personal laid down thousands of feet of floor tape and I can confidently say nothing compares to SafetyTac floor tape. The tapered edge stands up to relentless punishment and the tape lays out straighter than any other product we've tried. The best part is that a year later our markings are still bright and clean. Thank you for producing a product that final meets our needs. - Chris C., Mfg Engineer, Aftech